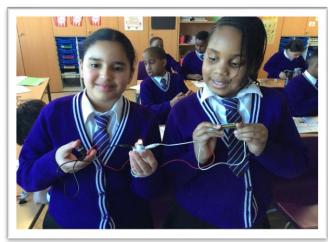

Classes use the environments inside and outside of school to carry our practical investigations. In these sessions, children become scientists and are able to put their conjectures to the test through making observations and recording the results.